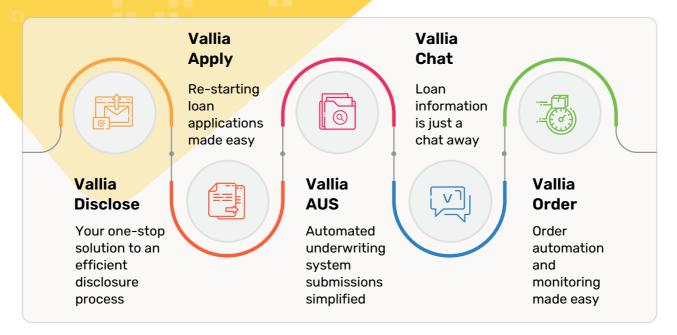

so you can focus on the tasks most in need of your skills.



No guidance is given to users as to what the most pressing tasks are across all of their assignments.

Vallia PRIORITIZES your work so you can focus on the most critical tasks first.



Systems are not organized the way you do work. Requires many more screens than it should.

**Vallia OPTIMIZES** your time by making every task more efficient.

#### **VALLIA TARGET IMPROVEMENTS:**

Zero missed lock extensions

**Zero violations** in initial disclosure content and timing

**10%+ improved customer experience** ratings throughout the loan life cycle

**20-25%+ efficiency gain** for loan setup and processing

30%+ efficiency gain for disclosure desk

**50%+** reduction in surprises within 3 days of closing

### THE VALLIA PRODUCTS:



### **LENDER BUSINESS SERVICES:**

| Task Mgmt Services                      | Workflow Service |                                           | Validation Services |                                           | Communication Svcs |  |
|-----------------------------------------|------------------|-------------------------------------------|---------------------|-------------------------------------------|--------------------|--|
| Assigner                                | Business Process |                                           | Rule Object         |                                           | Channel Mgr        |  |
| Prioritizer                             | Service          | Task Mgmt                                 | Ruleset Mgmt        |                                           |