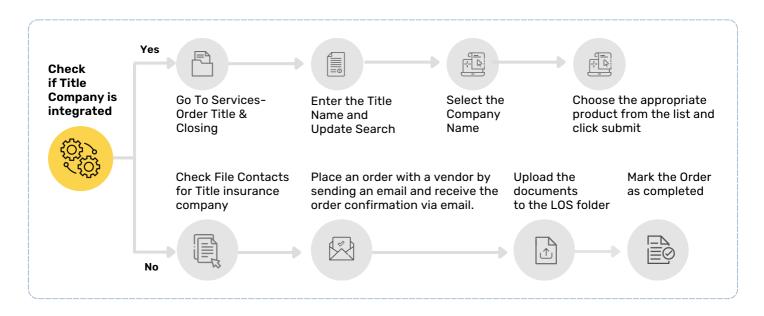

# ORDER TITLE/ESCROW AUTOMATION

Selectively auto-order title and escrow via email templates

Are title/escrow orders getting placed late?

Are the initial orders incomplete, resulting in extra back-and-forth with the vendor?

### **Every Order is**

as soon as possible by utilizing this automation.