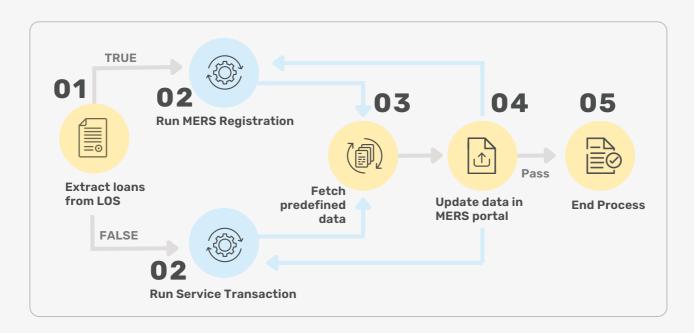

## **MERS AUTOMATION**

Automatically update the MERS portal for loan registrations and transfers

Eliminate the tedious process of having to export data from your LOS and input or import it into the MERS Portal. Brimma's automation handles the upfront registration as well as agency and investor transfers so you don't have to.