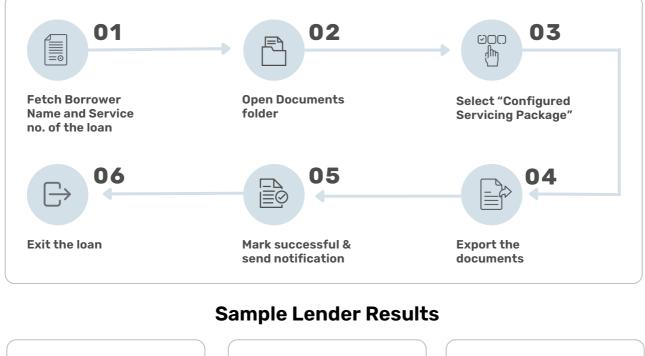

## EXPORT Servicing Bundle

Save time exporting servicing document bundles

Are your servicing document bundles being sent with obvious errors? With this automation, you not only eliminate the wasted time generating the package, but you also get QC checks to make sure you don't send packages with obvious errors.