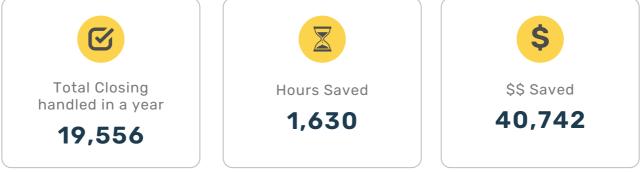

## EXPORT Servicing Bundle

Save time exporting servicing document bundles

Are your servicing document bundles being sent with obvious errors? With this automation, you not only eliminate the wasted time generating the package, but you also get QC checks to make sure you don't send packages with obvious errors.