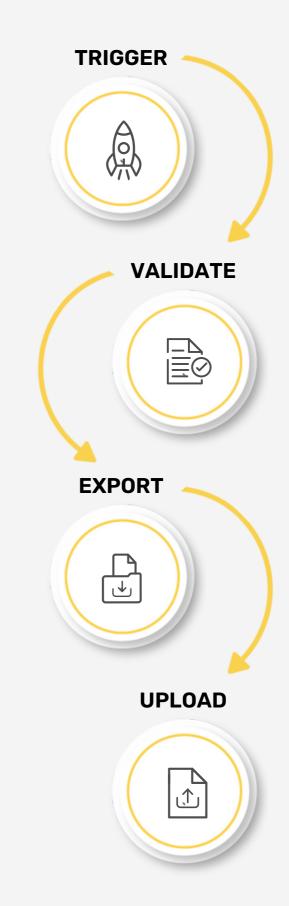

## Uniform Loan Delivery Dataset Automation (ULDD)

## ULDD exports and uploads done right, done fast.

The simple need for any lender is to not have people spending time performing ULDD exports/ uploads. But a related source of loan defects and issues for post-closing is the uploading of inaccurate or incomplete ULDD data to the GSE portals. So quality control is critical to ensuring your ULDD automation provides real time-savings.