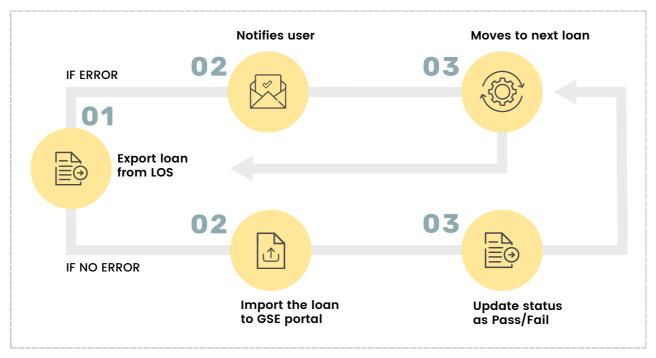

## ULDD exports and uploads done right, done fast.

The simple need for any lender is to not have people spending time performing ULDD exports/ uploads. But a related source of loan defects and issues for post-closing is the uploading of inaccurate or incomplete ULDD data to the GSE portals. So quality control is critical to ensuring your ULDD automation provides real time-savings.